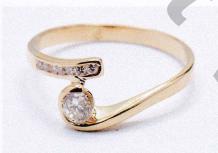

## **Description:**

Ref # 0327000101861

18ct yellow gold (acid tested) 8 stone Diamond ring. Round brilliant cut Diamond part rub over set with 7 round brilliant cut Diamonds channel set in one of the cross over & wrap around shoulders on a 2.37mm band.

Diamonds

1 @ 4.35 x 2.87mm = 0.35ct G VS 7 @ 1.70 - 1.50mm = 0.12ct G VS

Total ring weight = 2.97 grams Manufacture - Cast

F.G.A, F.G.A.A, Dip D.T. Dip Val NCJV Registered Valuer Reg Q151 Diploma of Applied Gemmology (Valuation) Diploma of Diamond Technology, Gemmologist