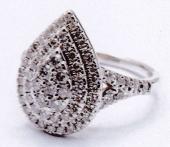

## **Description:**

Ref # 032700101538

14ct white gold 73 stone Diamond ring. 8 round brilliant cut Diamonds cut down claw set forming a pear shaped cluster surrounded by 19 & 30 round brilliant cut Diamonds cut down claw set in a double stepped row with looped wire under rail with 8 round brilliant cut Diamonds cut down claw set in split swept up shoulders on a 1/4 round 1.61mm band.

Diamonds

73 @ 1.85 - 1.00mm = 0.82ct H P2

Total ring weight = 3.69 grams Manufacture - Cast Stamped - 14K 0.82 michael hill

F.G.A, F.G.A.A, Dip D.T. Dip Val NCJV Registered Valuer Reg Q151 Diploma of Applied Gemmology (Valuation) Diploma of Diamond Technology, Gemmologist