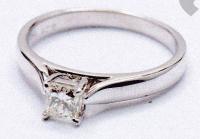

### **Description:**

Ref # 032700101358

18ct white gold single stone Diamond ring. Princess cut Diamond 4 claw set with pointed swept up shoulders on a 1/4 round 2.25mm band.

Diamond 1 @ 3.70 x 3.70 x 3.05mm = 0.35ct L VS

Total ring weight = 3.11 grams Manufacture - Cast