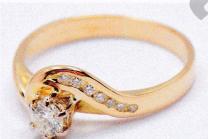

### **Description:**

Ref # 032700101028

18ct yellow & white gold 8 stone Diamond ring. Round brilliant cut Diamond white gold 6 claw set with 7 round brilliant cut Diamonds channel set in pointed swept up wrap around shoulder on a 1/4 round 2.60mm band.

Diamonds 1 @ 3.52mm = 0.18ct M P2 7 @ 1.30 - 1.25mm = 0.06ct I/J SI (one broken)

Total ring weight = 2.74 gram Manufacture - Cast

F.G.A, F.G.A.A, Dip D.T. Dip Val NCJV Registered Valuer Reg Q151 Diploma of Applied Gemmology (Valuation) Diploma of Diamond Technology, Gemmologist