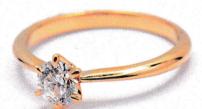

# **Description:**

Ref # 032500355788

18ct yellow gold single stone Diamond ring. Round brilliant cut Diamond 6 claw set with solid pointed shoulders on a 1/2 round 1.87mm band.

## Diamond

1 @ 4.59 - 4.57 x 2.80mm = 0.36ct D VVS2 laser inscribed girdle GIA 7231204757

Total ring weight = 1.92 grams Manufacture - Cast

F.G.A, F.G.A.A, Dip D.T. Dip Val NCJV Registered Valuer Reg Q151 Diploma of Applied Gemmology (Valuation) Diploma of Diamond Technology, Gemmologist