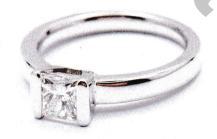

### **Description:**

Ref # 032500355274

18ct white gold single stone Diamond ring. Princess cut Diamond channel set in a 1/2 round 2.30mm band.

#### Diamond

1 @ 4.92 x 4.79 x 3.54mm = 0.70ct F VS2 laser inscribed girdle GIA 6107585581

Total ring weight = 5.53 grams Manufacture - Cast

F.G.A, F.G.A.A, Dip D.T. Dip Val NCJV Registered Valuer Reg Q151 Diploma of Applied Gemmology (Valuation) Diploma of Diamond Technology, Gemmologist