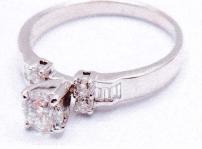

## **Description:**

Ref # 032500353743

18ct white gold 11 stone Diamond ring. Round brilliant cut Diamond 4 claw set with 2 round brilliant cut Diamonds shared 4 claw with 3 baguette Diamonds channel set each side in a 1/4 round 2.00mm tapered band.

Diamonds 1 @ 5.05 - 5.00 x 3.30mm = 0.50ct H SI 4 @ 1.90mm = 0.12ct H SI 6 @ 1.70 x 1.00mm = 0.09ct H SI

Total ring weight = 3.17 grams Manufacture - Cast

\*Is based on Australian dollars or market values current at the above mentioned date. THE VALUE NOTED IN THIS VALUATION MAY NOT BE INDICATIVE OF THE USUAL MARKET OR SALE PRICE OF THIS ITEM. It is a value ascribed at the date of the document for purposes stated above and should not be relied upon for any other purpose. I have examined the article scheduled above and in my opinion the figures given represent the value of such items for the purpose stated.