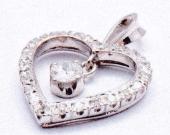

## **Description:**

Ref # 032500352815

18ct white gold 23 stone Diamond pendant. 22 single cut Diamonds grain set in a 20.00mm heart shape frame with 1 round brilliant cut Diamond 4 claw set as articulated drop with tapered articulated loop.

Diamonds 1 @ 4.55 x 2.44mm = 0.33ct G VS 22 @ 1.70mm = 0.44ct H VS-SI

Total pendant weight = 2.68 grams Manufacture - Cast

F.G.A, F.G.A.A, Dip D.T. Dip Val NCJV Registered Valuer Reg Q151 Diploma of Applied Gemmology (Valuation) Diploma of Diamond Technology, Gemmologist