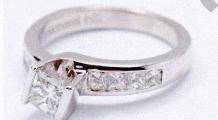

## **Description:**

Ref # 032500350242

18ct white gold 9 stone Diamond ring. Princess cut Diamond diagonally V channel set with 4 princess cut Diamonds channel set in cross over shoulders each side in a 1/4 round 2.63mm band.

1 @ 4.30 x 4.15 x 3.21mm = 0.50ct F SI2 laser inscribed girdle ADGL H31606 michael hill 8 @ 2.50 - 1.90mm = 0.50ct G/H SI

Total ring weight = 4.68 grams Manufacture - Cast

F.G.A, F.G.A.A, Dip D.T. Dip Val NCJV Registered Valuer Reg Q151 Diploma of Applied Gemmology (Valuation) Diploma of Diamond Technology, Gemmologist