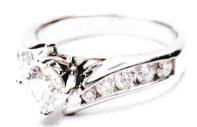

## **Description:**

Ref # 032500331112

18ct white gold 11 stone Diamond ring. Round brilliant cut Diamond 4 claw set diagonally with 5 round brilliant cut Diamonds channel set in pointed cross over swept up gapped shoulders on a 1/4 round 2.68mm band.

Diamonds 1 @ 5mm = 0.50cts G P2 10 @ 2.5 - 1.8mm = 0.50cts G/H SI

Total ring weight = 5.09 grams Manufacture - Cast

KYM HUGHES F.G.A. F.G.A.A. Dip D.

F.G.A, F.G.A.A, Dip D.T. Dip Val NCJV Registered Valuer Reg Q151 Diploma of Applied Gemmology (Valuation) Diploma of Diamond Technology, Gemmologist