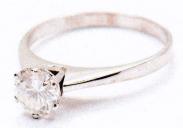

## **Description:**

Ref # 9900002753337

14ct white gold (acid tested) single stone Diamond ring. Round brilliant cut Diamond 6 claw set with solid pointed swept up shoulders on a 1/4 round 1.81mm band.

## Diamond

1 @ 5.42 - 5.41 x 3.15mm = 0.0.60ct I SI1

Total ring weight = 2.05 grams Manufacture - Cast

F.G.A, F.G.A.A, Dip D.T. Dip Val NCJV Registered Valuer Reg Q151 Diploma of Applied Gemmology (Valuation) Diploma of Diamond Technology, Gemmologist