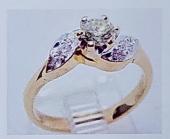

VALUATION NO. 55737

STORE NO.

026900594288

ITEM NO.

DAILY RATE USD \$ 0.663

Gold \$2339.270 USD/oz

Description

1 x 18ct yellow gold wrap around thickened top style dress ring. Set with 1 x 4.40mm [0.35mct] round brilliant cut diamond set in a raised 6 claw setting with 2 x 2.00mm [0.035mct] round brilliant cut diamonds mill grain set and rhodium plated in the leaf patterned shoulders. As per the photo.

The shank is rounded 2.35mm wide.

Total Weight: 3.52 gram(s)

Metal Quality: Stamped = 750

Method of Manufacture: Cast

 Qty
 Type
 Colour
 Clarity / Grade
 Make
 Tot. Est. Weight

 6
 Diamond
 H/I
 Si
 0.130 ct(s)

 1
 Diamond
 TLC
 Si1
 0.350 ct(s)

This valuation is based on retail replacement for insurance purposes only in a traditional single retail outlet in the Brisbane Metropolitan area

I have examined the articles in the above schedule and in my opinion the total of