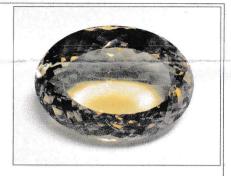

## Item 1

One loose gemstone.

One oval shaped natural lemon quartz, colour is "medium, slightly greenish yellow".

Dimensions = 36.14mm(L) x 26.12mm(W) x 18.56mm(D-estimated)

Total Weight = 110.45ct

Note: Gemstone has nicks, chips and internal inclusions.