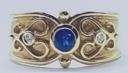

## Description

An 18ct, stamped 750 SG 50271 yellow gold one sapphire and two diamond ring. The sapphire is rub over bezel set in the centre with a diamond rub over bezel set either side in the lay on filigree design.

The textured band contains raised edges.

## Measurements

- 1 x Sapphire round faceted, 4.00mm x 4.00mm x 3.03mm, estimated weight 0.35ct, medium bright blue colour, Clarity type II, slightly included, slightly
- 2 x Diamonds round brilliant cut, 1.7mm, estimated weight 0.02ct each, Clarity VS, Colour G-I.

Total dia weight: 0.04ct.

> Band: as above. Ring Size:

Shank: Total Weight:

Manufacture:

5.1mm to 9.1mm. 7.90 grams.

Valuation based on retail replacement at a Perth traditional bricks and mortar retail outlet.