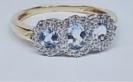

#### **DIAMOND & AQUAMARINE DRESS RING** Description

Surface acid tested approximately 18ct. 18ct Yellow gold.

Three aquamarines are rhodium plate multi-claw set and are surrounded by rhodium plate illusion bead set diamonds and forming a trilogy design upon flared and upswept

#### Measurements

30 x Diamonds - Round Brilliant cut, 1.2mm total estimated weight 0.18cts Colour G-H, Clarity SI

1 x Aquamarine – Oval Brilliant cut, 6x4mm total estimated weight 0.39cts 2 x Aquamarines - Oval Brilliant cut, 5x4mm total estimated weight 0.48cts Medium-moderate blue, clean.

Total diamond weight: 0 18cts

Band: Flat

Ring Size:

Manufacture: Mass production cast

Shank: 1.7<2.8mm

Total Weight: 4.33 grams