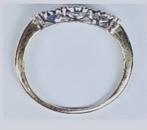

#### **DIAMOND & AQUAMARINE DRESS RING** Description

Surface acid tested approximately 18ct. 18ct Yellow gold.

Three aquamarines are rhodium plate multi-claw set and are surrounded by rhodium plate illusion bead set diamonds and forming a trilogy design upon flared and upswept

#### Measurements

30 x Diamonds - Round Brilliant cut, 1.2mm total estimated weight 0.18cts Colour G-H, Clarity SI

1 x Aquamarine – Oval Brilliant cut, 6x4mm total estimated weight 0.39cts 2 x Aquamarines - Oval Brilliant cut, 5x4mm total estimated weight 0.48cts Medium-moderate blue, clean.

Total diamond weight: 0 18cts

Band: Flat

Ring Size:

Manufacture: Mass production cast

Shank: 1.7<2.8mm

Total Weight: 4.33 grams