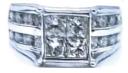

## CERTIFICATE OF VALUATION

Description: A stamped 14k MHJ white gold twenty four diamond ring. Setting: Invisible set in a square. Four claw collet. Channel set in two rows along band and under setting. Band: Flat and flared measures 4.5mm to 8.2mm in width. Manufacture: Cast. Ring Size: L1/2.

Measurements:

**4** x Diamonds – Princess cut, 3.3mm x 3.5mm, estimated weight 0.30ct each, Clarity SI-P2, Colour: H, contains surface reaching inclusions.

16 x Diamonds – Round brilliant cut, 2.7mm to 2.8mm, estimated weight 0.09ct, Clarity: P1-P2, Colour: G-I.
4 x Diamonds – Round brilliant cut, 2.6mm, estimated weight 0.07ct each, Clarity: P1-P2, Colour: G-I.

Due to market volatility at this date, this item may require revaluation once the market stabilises.

Due to the stones being set the weight, clarity and colour are estimated. Total Diamond Weight: 2.92ct. Total Weight: 10.90 grams.