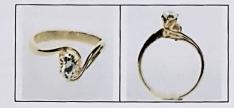

## **DIAMOND SOLITAIRE RING**

(Stamped 750, SG) 18ct Yellow gold

The diamond is six claw collet set within one wrap-around shoulder and the other split style wrap-around shoulder.

| SHANK: Flat                | SHANK MEASUREMENT: 2.10 < 2.20mm |
|----------------------------|----------------------------------|
| RING SIZE: M               | WEIGHT: 2.55 grams               |
| METHOD OF MANUFACTURE: Car | st and assembled                 |

Diamond: Round Brilliant cut: 1 = 0.29 carats total estimated weight, measuring 4.28x4.26x2.64mm, Colour L, Clarity SI1

Girdle: Thin bruted Fluorescence: Very strong

Exchange rate AUD \$0.64 Metal Price (AUD\$/ounce) Gold \$2616.08 Platinum \$1431.94